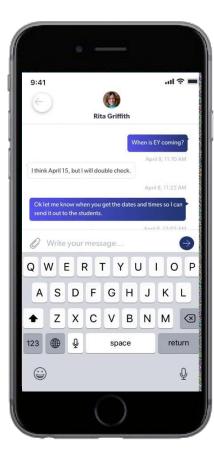

#### **INTRODUCTION - SCENARIO B**

Goal #2: "Be able to use the in-app chat to talk to someone to a student or another staff member"

Scenario: A staff member has a question for an IST advisor. Gabriella wants to answer her question in the in-app chat.

#### **SCENARIO B FEEDBACK**

| 9:41 |                                               | utl 🗢 🖿                      |
|------|-----------------------------------------------|------------------------------|
| ŵ    | Messages                                      | +                            |
| 0    | Rita Griffith<br>Yes                          | I hoor ago                   |
| 0    | Zoe Meyer<br>Thank you, Zoel I will definite  | April 4, 2020<br>Ay add that |
| . 2  | Frederick Ryans<br>Sounds good, 711 be there. | Murch 1, 2020                |

#### The home button icon isn't uniform

| ← (                              |                              |
|----------------------------------|------------------------------|
| Rita                             | Griffith                     |
|                                  | When is EY coming?           |
|                                  | April 8, 11:10 AM            |
| I think April 15, but I will dou | able check                   |
|                                  | April B, 11:22 AM            |
| Ok let me know when you          | get the dates and times so ( |
|                                  | April 8, 12:03 AM            |
| Confirmed for April 15. They     | will be here from            |
|                                  | April 8, 11:22 AM            |
| Did you send it out              |                              |
|                                  | MASSIN P. InqA               |
|                                  | Yes                          |
|                                  | April 9, BOB AM              |
|                                  |                              |

• There should be more consistency with what back buttons are across the application

 There should be more in regards to whether or not you're a student or a faculty member.