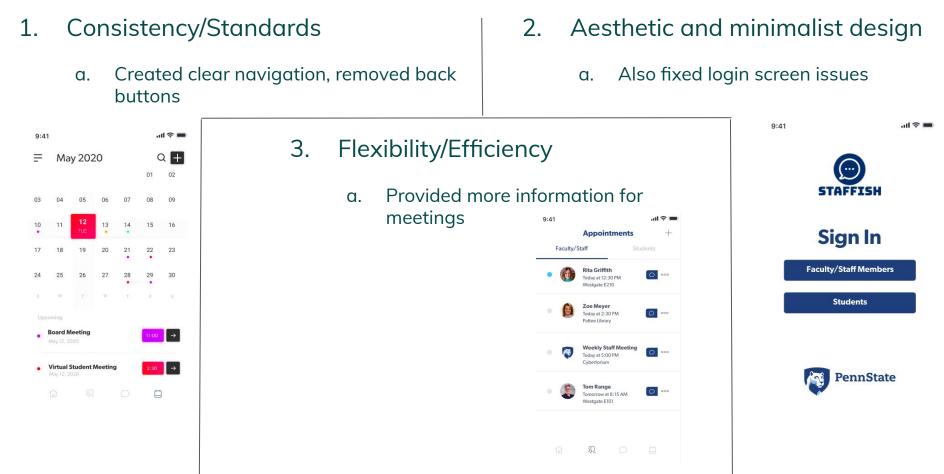

• There should be more consistency with what back buttons are across the application

 There should be more in regards to whether or not you're a student or a faculty member.

### **HEURISTICS - SCENARIO B**

| 1                | Cocurity                                                                            | 1                             |                                                 |                        | 2.                                                                  | Aesthe                                           | tic and r                       | ninim                                | alis                   | t des          | sign  | 1                   |
|------------------|-------------------------------------------------------------------------------------|-------------------------------|-------------------------------------------------|------------------------|---------------------------------------------------------------------|--------------------------------------------------|---------------------------------|--------------------------------------|------------------------|----------------|-------|---------------------|
| 1.               | disti                                                                               | ated better s<br>inguish betv | tter security system to<br>between students and |                        | a. Additionally added location where meetin<br>will take place 9:41 |                                                  |                                 |                                      |                        |                |       | etings              |
| staff<br>9:41ا≎■ | 3.                                                                                  | Flex                          | Flexibility/Efficiency                          | 9:41<br>Y              | Messages                                                            | <b>ک</b> چ الد<br>+                              | $\leftarrow$                    | Select Appointment                   |                        |                |       |                     |
|                  | Contraction PennState<br>PennState<br>WebAccess<br>Login to your Penn State Account |                               | a. Provided more                                | options for flexibilit | • 🔞                                                                 | <b>Rita Griffith</b><br>Yes                      | 2 hours ago                     |                                      | <sup>ни</sup><br>6     | April          | 19    | 10 T                |
|                  |                                                                                     | R. S. S.                      |                                                 |                        | y 🜔                                                                 | <b>Zoe Meyer</b><br>Thank you, Zoe! I will defir | April 4, 2020<br>itely add that | 06:30                                | 07:00<br>09:30         | 07:30<br>10:00 | 08:00 | 08:30               |
|                  |                                                                                     |                               |                                                 | Frederick Ryans        | March 1, 2020                                                       |                                                  | 12:00                           | 12:30                                | 13:00                  |                |       |                     |
| e                |                                                                                     | X.                            |                                                 | •                      | Sounds good, I'll be there.                                         |                                                  | 14:00                           | 14:30                                | 15:00                  | 15:30          | 16:00 |                     |
| â                | Password                                                                            | 0                             |                                                 |                        |                                                                     |                                                  |                                 | 19:00                                | 19:30                  | 20:00          |       | 21:00               |
|                  | Forg                                                                                | got My Password               |                                                 |                        |                                                                     |                                                  |                                 | 21:30                                | 22:00                  |                | 23:00 | 23:30               |
| c                | LOGIN<br>Change my Penn State Account pa                                            | issword                       |                                                 |                        |                                                                     |                                                  |                                 | Zoe Me<br>Career Sor<br>Tun G April, | Aces<br>29-30-10-00157 | BOOK APPOINTME |       | ate E201<br>30 mins |
|                  | Change my FPS Account passw                                                         | vord                          |                                                 |                        | ŵ                                                                   | 泉 〇                                              |                                 | ŵ                                    |                        |                |       |                     |